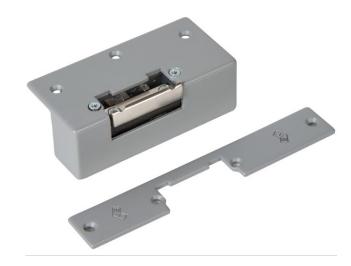

| Security                                | Access               | Fire         | Safety | Accessories | Custom Design |
|-----------------------------------------|----------------------|--------------|--------|-------------|---------------|
| Electric Locki                          | ng – Strike Rang     | ge           |        |             | H-DS-001      |
| Euro Style Release<br>Specifications    |                      | DS-001       |        |             |               |
|                                         | d Door Entry Systems |              |        |             |               |
|                                         | and wooden doors     |              |        |             |               |
| 12v AC/DC (interm                       | ittent use only)     |              |        |             |               |
| Euro style release<br>Apply power to op | an                   | <u>.</u>     |        |             |               |
| Mortice 160x32x25                       |                      |              |        |             |               |
| Rim 106x32x25 (mi                       | · · · ·              |              |        |             |               |
| Fail secure electric                    | ,                    |              |        |             |               |
|                                         | 64g (unboxed) / R 29 | 4g (unboxed) |        |             |               |

## **Benefits and Features**

- Internal use
- Fail-secure
- Mortice/Rim face plates included
- Manual deactivation nib
- Adjustable jaw

Hoyles Electronic Developments Ltd Sandwash Close, Rainford, St Helens, WA11 8LY, UK www.hoyles.com sales@hoyles.com + 44 (0) 1744 886600